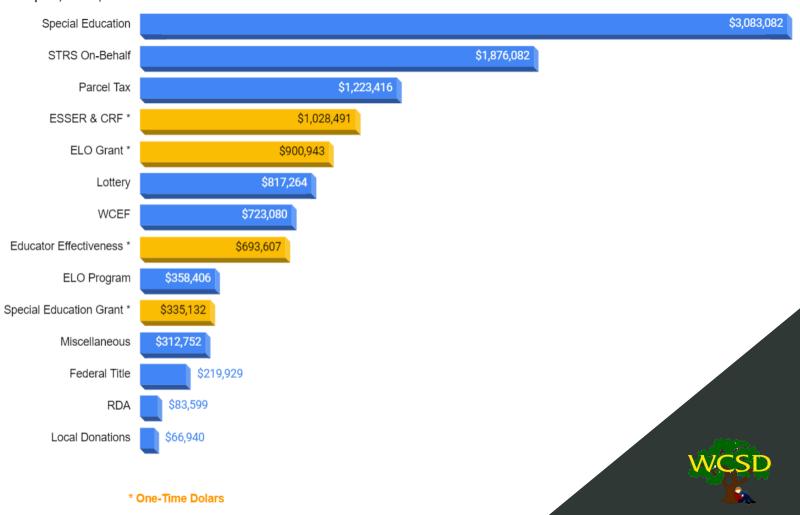

## **General Fund Restricted Revenues**

Increased by \$2,129,533

| First Interim                                    | \$14,007,337 |
|--------------------------------------------------|--------------|
| Expanded Learning Opportunities Program (ELO-P)  | \$358,406    |
| Lottery                                          | \$63,599     |
| Expanded Learning Opportunities Grant Adjustment | \$900,943    |
| STRS On-Behalf Adjustment                        | \$733,000    |
| RDA Developer Fees                               | \$83,599     |
| Local Donations                                  | \$18,633     |
| Routine Adjustments                              | -\$28,647    |
| Second Interim                                   | \$16,136,870 |

#### One-time Funds

WCSD received \$358,406 for the Expanded Learning Opportunities Program (ELO-P) Grant.

#### General Fund Revenue Components:

| Unrestr              | ricted |            | Restricted                  |    |            |  |  |  |
|----------------------|--------|------------|-----------------------------|----|------------|--|--|--|
| LCFF                 | \$     | 31,513,393 | Federal                     | \$ | 2,696,271  |  |  |  |
| Base                 | \$     | 30,317,023 | Title I                     | \$ | 107,297    |  |  |  |
| Supplemental         | \$     | 1,196,370  | Title II                    | \$ | 48,578     |  |  |  |
|                      |        |            | Title III                   | \$ | 54,054     |  |  |  |
| State                | \$     | 697,160    | Title IV                    | \$ | 10,000     |  |  |  |
| Unrestricted Lottery | \$     | 584,218    | ESSER II & CRF              | \$ | 158,823    |  |  |  |
| Mandated Block Grant | \$     | 112,942    | ESSER III                   | \$ | 708,910    |  |  |  |
|                      |        |            | ELO Grant                   | \$ | 901,440    |  |  |  |
| Local                | \$     | 264,810    | Special Education           | \$ | 707,169    |  |  |  |
| Rentals/Leases/Misc  | \$     | 125,000    |                             |    |            |  |  |  |
| Interest             | \$     | 74,810     | State                       | \$ | 6,032,448  |  |  |  |
| Math Initiative      | \$     | 65,000     | ELO Program                 | \$ | 358,406    |  |  |  |
|                      |        |            | Educator Effectiveness      | \$ | 693,607    |  |  |  |
|                      |        |            | Lottery                     | \$ | 233,046    |  |  |  |
|                      |        |            | Special Education, one-time | \$ | 335,132    |  |  |  |
|                      |        |            | In-Person Instruction Grant | \$ | 160,758    |  |  |  |
|                      |        |            | STRS On-Behalf              | \$ | 1,876,082  |  |  |  |
|                      |        |            | Special Education           | \$ | 2,375,417  |  |  |  |
|                      |        |            | Local                       | \$ | 2,097,034  |  |  |  |
|                      |        |            | WCEF                        | \$ | 723,080    |  |  |  |
|                      |        |            | Parcel Tax                  | \$ | 1,223,416  |  |  |  |
|                      |        |            | Local Donations             | \$ | 66,939     |  |  |  |
|                      |        |            | RDA                         | \$ | 83,599     |  |  |  |
| Total                | \$     | 32,475,363 |                             | \$ | 10,825,753 |  |  |  |