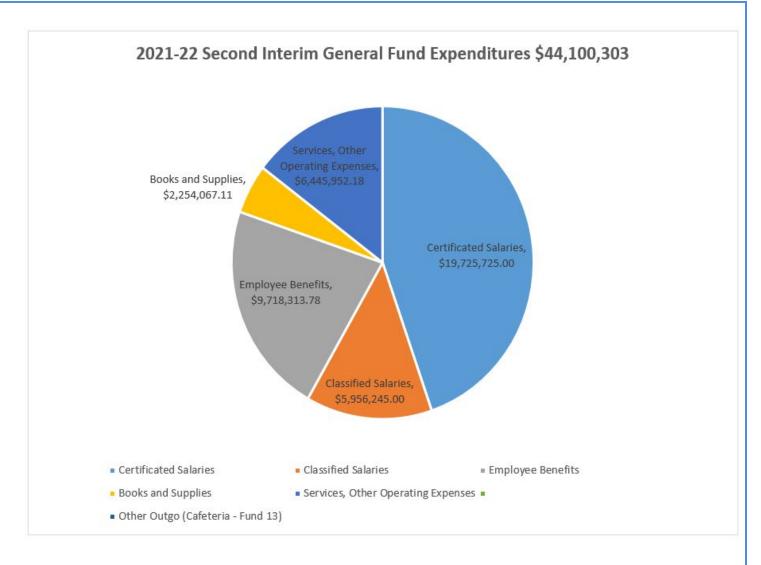

# General Fund Expenditures \$44,100,303

88% of Unrestricted Expenses = Employees

\$4M Contribution to Special Education

STRS & PERS Increase Over 100% Since 2013-14

Certificated Salaries (44.73%) Classified Salaries (13.51%) Employee Beneifts (22.04%) Materials and Supplies (5.11%) Services & Other Operating Expenses (14.62%)

The General Fund is used for the majority of the functions within the District. As illustrated below, salaries and benefits comprise approximately 84% of the General Fund budget.

4