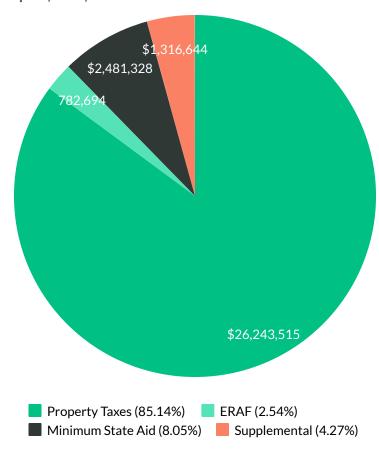

#### **Basic Aid Funding and Property Taxes**

Based on Second Interim planning factors, WCSD is no longer projected to cross the Basic Aid threshold in the next two budget years. This means that local property tax revenues, combined with the Minimum State Aid (MSA) will not exceed the LCFF entitlement.

| Year    | LCFF Target  | Categorical<br>Minimum<br>State Aid<br>(MSA) | Property<br>Taxes | Projected<br>Growth | Property<br>Taxes + MSA | Educational Revenue Augmentation Fund (ERAF) | Status        | Education Protection Account (EPA) | Additional<br>State Aid<br>Needed | Funding          | Additional<br>Revenue over<br>LCFF Target |
|---------|--------------|----------------------------------------------|-------------------|---------------------|-------------------------|----------------------------------------------|---------------|------------------------------------|-----------------------------------|------------------|-------------------------------------------|
| 2013-14 | \$20,829,861 | \$ 3,066,306                                 | \$16,762,120      |                     | \$ 19,828,426           | \$ 233,211                                   | Non-Basic Aid | \$ 694,410                         | \$ 73,814                         | \$<br>20,829,861 | \$ -                                      |
| 2014-15 | \$22,755,160 | \$ 2,481,328                                 | \$17,994,720      | 7.35%               | \$ 20,476,048           | \$ 595,208                                   | Non-Basic Aid | \$ 698,638                         | \$ 985,266                        | \$<br>22,755,160 | \$ -                                      |
| 2015-16 | \$25,177,895 | \$ 2,481,328                                 | \$19,520,829      | 8.48%               | \$ 22,002,157           | \$ 1,000,232                                 | Non-Basic Aid | \$ 701,190                         | \$ 1,474,316                      | \$<br>25,177,895 | \$ -                                      |
| 2016-17 | \$26,348,160 | \$ 2,481,328                                 | \$21,047,238      | 7.82%               | \$ 23,528,566           | \$ 1,280,615                                 | Non-Basic Aid | \$ 701,490                         | \$ 837,489                        | \$<br>26,348,160 | ş -                                       |
| 2017-18 | \$26,774,657 | \$ 2,481,328                                 | \$22,510,843      | 6.95%               | \$ 24,992,171           | \$ 1,368,047                                 | Non-Basic Aid | \$ 697,324                         | \$ 414,439                        | \$<br>27,057,452 | \$ 282,795                                |
| 2018-19 | \$28,496,964 | \$ 2,481,328                                 | \$24,047,865      | 6.83%               | \$ 26,529,193           | \$ 1,308,051                                 | Non-Basic Aid | \$ 694,600                         | \$ 659,720                        | \$<br>28,496,964 | \$ -                                      |
| 2019-20 | \$29,313,570 | \$ 2,481,328                                 | \$25,464,137      | 5.89%               | \$ 27,945,465           | \$ 1,368,104                                 | Non-Basic Aid | \$ 689,154                         | \$ 1                              | \$<br>30,002,723 | \$ 689,153                                |
| 2020-21 | \$29,352,143 | \$ 2,481,328                                 | \$26,692,648      | 5.27%               | \$ 29,173,976           | \$ 64,162                                    | Non-Basic Aid | \$ 689,750                         | \$ 114,005                        | \$<br>29,927,888 | \$ 575,745                                |
| 2021-22 | \$30,824,182 | \$ 2,481,328                                 | \$27,560,159      | 3.25%               | \$ 30,041,487           | \$ 782,694                                   | Non-Basic Aid | \$ 689,212                         | \$ 1                              | \$<br>31,513,393 | \$ 689,211                                |
| 2022-23 | \$31,709,805 | \$ 2,481,328                                 | \$28,455,864      | 3.25%               | \$ 30,937,192           | \$ 772,612                                   | Non-Basic Aid | \$ 673,144                         | \$ 1                              | \$<br>32,382,948 | \$ 673,143                                |
| 2023-24 | \$32,105,102 | \$ 2,481,328                                 | \$29,380,680      | 3.25%               | \$ 31,862,008           | \$ 243,093                                   | Non-Basic Aid | \$ 672,970                         | \$ 1                              | \$<br>32,778,071 | \$ 672,969                                |