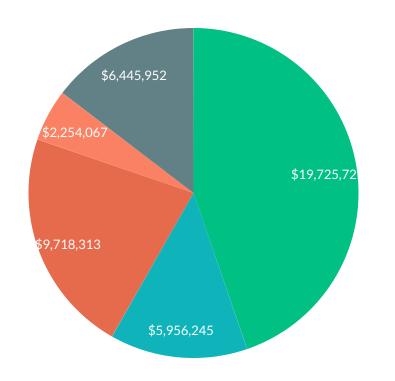

# General Fund Multi-Year Projection 3-Year Average ADA in Effect

|                                           |               | Current        |               |                | Year 2         |                | Year 3         |              |               |  |
|-------------------------------------------|---------------|----------------|---------------|----------------|----------------|----------------|----------------|--------------|---------------|--|
|                                           |               | 2021-22        |               |                | 2022-23        |                |                | 2023-24      |               |  |
|                                           | Unrestricted  | Restricted     | Combined      | Unrestricted   | Restricted     | Combined       | Unrestricted   | Restricted   | Combined      |  |
| REVENUES                                  | Non-Basic Aid |                |               | Non-Basic Aid  |                |                | Non-Basic Aid  |              |               |  |
| LCFF Source (8010-8099)                   | \$ 31,513,393 | \$ 966,876     | \$ 32,480,269 | \$ 32,382,948  | \$ 966,876     | \$ 33,349,824  | \$ 32,778,071  | \$ 966,876   | \$ 33,744,947 |  |
| Federal Revenues (8100-8299)              | \$ -          | \$ 2,696,271   | \$ 2,696,271  | \$ -           | \$ 899,728     | \$ 899,728     | \$ -           | \$ 899,728   | \$ 899,728    |  |
| Other State Revenues (8300-8599)          | \$ 697,160    | \$ 3,878,544   | \$ 4,575,704  | \$ 697,160     | \$ 1,685,460   | \$ 2,382,620   | \$ 697,160     | \$ 1,882,581 | \$ 2,579,742  |  |
| Other Local Revenues                      | \$ 199,810    | \$ 3,284,062   | \$ 3,483,872  | \$ 207,183     | \$ 3,132,313   | \$ 3,339,496   | \$ 213,191     | \$ 3,132,313 | \$ 3,345,504  |  |
| Transfers In                              | \$ 65,000     | \$ -           | \$ 65,000     | \$ 65,000      | \$ -           | \$ 65,000      | \$ 65,000      | \$ -         | \$ 65,000     |  |
| Contributions                             | \$ (5,311,118 | ) \$ 5,311,118 | \$ -          | \$ (5,386,189) | \$ 5,386,189   | \$ -           | \$ (5,462,621) | \$ 5,462,621 | \$ -          |  |
|                                           | \$ 27,164,246 | \$16,136,870   | \$43,301,116  | \$ 27,966,103  | \$12,070,565   | \$40,036,668   | \$ 28,290,802  | \$12,344,118 | \$40,634,920  |  |
|                                           |               |                |               |                |                |                |                |              |               |  |
| EXPENDITURES                              |               |                |               |                |                |                |                |              |               |  |
| Certificated Salaries                     | \$ 15,950,986 | . , ,          |               |                | \$ 3,510,300   | \$ 19,578,897  | \$ 16,309,627  | \$ 2,907,587 | \$ 19,217,213 |  |
| Classified Salaries                       | \$ 2,961,497  | . , ,          | \$ 5,956,245  |                | \$ 2,147,096   | \$ 5,204,046   | \$ 3,102,804   | \$ 1,883,671 | \$ 4,986,476  |  |
| Employee Benefits                         | \$ 5,594,165  | \$ 4,124,149   | \$ 9,718,314  | \$ 6,169,010   | \$ 3,478,646   | \$ 9,647,655   |                | \$ 3,387,699 | \$ 9,610,004  |  |
| Books and Supplies                        | \$ 1,262,467  |                | \$ 2,254,067  | \$ 852,816     | \$ 407,315     | \$ 1,260,131   |                | \$ 332,729   | \$ 1,210,277  |  |
| Services, Other Operating Expenses        | \$ 2,469,584  |                | \$ 6,445,952  |                | \$ 4,009,440   | \$ 6,570,152   |                | \$ 3,780,863 | \$ 6,415,835  |  |
| Capital Outlay                            | \$ -          | \$ -           | \$ -          | \$ -           | \$ -           | \$ -           | \$ -           | \$ -         | \$ -          |  |
| Other Outgo (Cafeteria - Fund 13)         | \$ -          | \$ -           | \$ -          | \$ -           | \$ -           | \$ -           | \$ -           | \$ -         | \$ -          |  |
| Direct Support/Indirect Costs             | \$ -          | \$ -           | \$ -          | \$ -           | \$ -           | \$ -           | \$ -           | \$ -         | \$ -          |  |
|                                           | \$ 28,238,699 |                | \$44,100,303  | \$ 28,708,085  | \$13,552,797   | \$42,260,882   | \$ 29,147,255  | \$12,292,550 | \$41,439,805  |  |
| CHANGE IN FUND BALANCE                    | \$ (1,074,453 | ) \$ 275,266   | \$ (799,187)  | \$ (741,982)   | \$ (1,482,231) | \$ (2,224,214) | \$ (856,453)   | \$ 51,568    | \$ (804,885)  |  |
| FUND BALANCE, RESERVES                    |               |                |               |                |                |                |                |              |               |  |
| Beginning Balance, July 1                 | \$ 5,690,151  | \$ 1,366,972   | \$ 7,057,123  | \$ 4,615,698   | \$ 1,642,238   | \$ 6,257,936   | \$ 3,873,715   | \$ 160,006   | \$ 4,033,722  |  |
| Audit/Restatement Adjustments             |               |                |               |                |                |                |                |              |               |  |
| General Fund Balance, June 30             | \$ 4,615,698  | \$ 1,642,238   | \$ 6,257,936  | \$ 3,873,715   | \$ 160,006     | \$ 4,033,722   | \$ 3,017,262   | \$ 211,575   | \$ 3,228,837  |  |
| Fund 17 Balance                           |               |                | \$ 1,724,899  |                |                | \$ 1,703,021   |                |              | \$ 1,687,409  |  |
| Reserves - Unrestricted General Fund      |               |                |               |                |                |                |                |              |               |  |
| Ending Fund Balance as % of Current Year  |               |                | 10.39%        |                |                | 9.08%          |                |              | 7.20%         |  |
| Expenditures                              |               |                |               |                |                |                |                |              |               |  |
| Reserves - Unrestricted General Fund plus |               |                | 14.30%        |                |                | 13.11%         |                |              | 11.27%        |  |
| Fund 17                                   |               |                | 2-110073      |                |                | 25,227,3       |                |              | 22.2773       |  |
| First Interim                             |               |                | 17.43%        |                |                | 16.79%         |                |              | 15.90%        |  |
| Original Budget                           |               |                | 17.40%        |                |                | 18.20%         |                |              | 18.33%        |  |

Below is the Multi-Year Projection followed by the schedule of changes since October 30, 2021.

|                                                      | T  |              |              |            |    |            |         |               | 1          |             |          |            |              |               |            |            |    |            |
|------------------------------------------------------|----|--------------|--------------|------------|----|------------|---------|---------------|------------|-------------|----------|------------|--------------|---------------|------------|------------|----|------------|
|                                                      |    |              |              | Current    |    |            |         | Year 3        |            |             | Year 4   |            |              |               |            |            |    |            |
|                                                      |    |              |              | 2021-22    |    |            | 2022-23 |               |            |             | 2023-24  |            |              |               |            |            |    |            |
|                                                      | U  | Inrestricted |              | Restricted |    | Combined   | ι       | Unrestricted  | Restricted |             | Combined |            | Unrestricted |               | Restricted |            |    | Combined   |
| REVENUES                                             | N  | on-Basic Aid |              | 3.25%      |    |            | N       | Non-Basic Aid |            | 3.25%       |          |            | N            | Ion-Basic Aid | 3.25%      |            |    |            |
| LCFF Source (8010-8099)                              | \$ | 31,513,393   | \$           | 966,876    | \$ | 32,480,269 | \$      | 32,382,948    | \$         | 966,876     | \$       | 33,349,824 | \$           | 32,778,071    | \$         | 966,876    | \$ | 33,744,947 |
| Federal Revenues (8100-8299)                         | \$ | -            | \$           | 2,696,271  | \$ | 2,696,271  | \$      | -             | \$         | 899,728     | \$       | 899,728    | \$           | -             | \$         | 899,728    | \$ | 899,728    |
| Other State Revenues (8300-8599)                     | \$ | 697,160      | \$           | 3,878,544  | \$ | 4,575,704  | \$      | 697,160       | \$         | 1,685,460   | \$       | 2,382,620  | \$           | 697,160       | \$         | 1,882,581  | \$ | 2,579,742  |
| Other Local Revenues                                 | \$ | 199,810      | \$           | 3,284,062  | \$ | 3,483,872  | \$      | 207,183       | \$         | 3,132,313   | \$       | 3,339,496  | \$           | 213,191       | \$         | 3,132,313  | \$ | 3,345,504  |
| Transfers In                                         | \$ | 65,000       | \$           | -          | \$ | 65,000     | \$      | 65,000        | \$         | -           | \$       | 65,000     | \$           | 65,000        | \$         | -          | \$ | 65,000     |
| Contributions                                        | \$ | (5,311,118)  | \$           | 5,311,118  | \$ | -          | \$      | (5,386,189)   | \$         | 5,386,189   | \$       | -          | \$           | (5,462,621)   | \$         | 5,462,621  | \$ | -          |
|                                                      | \$ | 27,164,246   | \$           | 16,136,870 | \$ | 43,301,116 | \$      | 27,966,103    | \$         | 12,070,565  | \$       | 40,036,668 | \$           | 28,290,802    | \$         | 12,344,118 | \$ | 40,634,920 |
|                                                      |    |              |              |            |    |            |         |               |            |             |          |            |              |               |            |            |    |            |
| EXPENDITURES Certificated Salaries                   | Ś  | 15.950.986   |              | 3,774,739  | Ś  | 19.725.725 | Ś       | 16.068.598    | Ś          | 3,510,300   |          | 19.578.897 | Ś            | 16.309.627    | Ś          | 2.907.587  |    | 19.217.213 |
| Classified Salaries                                  | \$ | 2.961.497    |              |            | \$ | 5.956.245  | Ś       |               | \$         | 2,147,096   | \$       | 5.204.046  | Š            | 3.102,804     | \$         | 1,883,671  | \$ | 4.986.476  |
|                                                      | \$ | 5,594,165    | Ś            |            | \$ | 9.718.314  | Ś       |               | Ś          | 3,478,646   | Ś        | 9.647.655  | Ś            | 6,222,304     | Ś          | 3,387,699  | Ś  | 9.610.004  |
| Employee Benefits<br>Books and Supplies              | \$ | 1,262,467    | \$           | .,         | \$ | 2,254,067  | \$      |               | Ŝ          |             | \$       | 1,260,131  | Ŝ            | 877,548       | \$         | 332,729    | \$ | 1,210,277  |
| Services, Other Operating Expenses                   | \$ | 2,469,584    | \$           |            | \$ | 6,445,952  | Ġ       | 2,560,712     | Ś          | 4,009,440   | Ś        | 6,570,152  | Ś            | 2,634,972     | \$         | 3,780,863  | Ś  | 6.415.835  |
| Capital Outlay                                       | \$ | 2,409,304    | Ś            | 3,570,300  | Ś  | 0,443,532  | Ġ       | 2,300,712     | Ś          | -,009,440   | Ś        | 0,370,132  | Ś            | 2,034,372     | Ś          | 3,700,003  | Ś  | 0,413,033  |
| Other Outgo (Cafeteria - Fund 13)                    | \$ |              | Ś            |            | Ś  |            | Ś       |               | Ś          |             | Ś        |            | Ś            |               | Ś          |            | Ś  |            |
| Direct Support/Indirect Costs                        | Ś  |              | Ś            |            | Ś  |            | Š       |               | Ś          |             | Ś        |            | Ś            |               | Ś          |            | Š  |            |
| Direct Supporty muneet costs                         | Ś  | 28,238,699   | ~            | 15,861,604 | Ś  | 44,100,303 | Ś       | 28,708,085    | Ś          | 13,552,797  | Y        | 42,260,882 | Ś            | 29,147,255    | \$         | 12,292,550 | Ś  | 41,439,805 |
| CHANGE IN FUND BALANCE                               | \$ | (1,074,453)  | <del>-</del> |            | \$ | (799,187)  | \$      |               | \$         | (1,482,231) | _        |            | \$           | (856,453)     | _          | 51,568     | \$ | (804,885)  |
|                                                      |    |              |              |            |    |            |         |               |            |             |          |            |              |               |            |            |    |            |
| FUND BALANCE, RESERVES                               |    | F 600 1F1    |              | 1.366.972  |    | 7.057.433  | ٨       | 4.645.600     |            | 4 642 220   |          | 6 257 026  | ,            | 2.072.745     |            | 150,005    |    | 4.022.722  |
| Beginning Balance, July 1                            | \$ | 5,690,151    | P            | 1,366,972  | \$ | 7,057,123  | \$      | 4,615,698     | \$         | 1,642,238   | \$       | 6,257,936  | \$           | 3,873,715     | >          | 160,006    | \$ | 4,033,722  |
| Audit/Restatement Adjustments                        | _  | 4.545.500    |              | 4 642 220  |    | 6 257 026  | _       | 2 072 745     |            | 150.005     |          | 4 000 700  | _            | 2 247 252     |            | 244 575    | _  | 2 222 227  |
| General Fund Balance, June 30 Fund 17 Balance        | \$ | 4,615,698    | \$           | 1,642,238  | \$ | 6,257,936  | \$      | 3,873,715     | \$         | 160,006     | \$       | 4,033,722  | \$           | 3,017,262     | \$         | 211,575    | \$ | 3,228,837  |
|                                                      |    |              |              |            | •  | 1,724,899  | -       |               |            |             | \$       | 1,703,021  |              |               |            |            | ٥  | 1,687,409  |
| Reserves - Unrestricted General Fund                 |    |              |              |            |    | 10.39%     |         |               |            |             |          | 0.000/     |              |               |            |            |    | 7.20%      |
| Ending Fund Balance as % of Current Year             |    |              |              |            |    | 10.59%     |         |               |            |             |          | 9.08%      |              |               |            |            |    | 7.20%      |
| Expenditures                                         |    |              |              |            | H  |            |         |               |            |             | H        |            |              |               |            |            |    |            |
| Reserves - Unrestricted General Fund plus<br>Fund 17 |    |              |              |            |    | 14.30%     |         |               |            |             |          | 13.11%     |              |               |            |            |    | 11.27%     |
| Fund 17                                              | Ь  |              | _            |            |    |            | _       |               | _          |             |          |            |              |               | _          |            |    |            |

Illustrated below is the official Multi-Year Projections for the 2021-22 Second Interim Budget using the 3-Year ADA Average for the out-years projection.

|                                                      |    |              |    | Current    |    |            |    |               |    | Year 3      |          |             |              |               |            | Year 4     |    |            |
|------------------------------------------------------|----|--------------|----|------------|----|------------|----|---------------|----|-------------|----------|-------------|--------------|---------------|------------|------------|----|------------|
| 1                                                    |    |              |    | 2021-22    |    |            | -  |               |    | 2022-23     |          |             |              |               |            | 2023-24    |    |            |
|                                                      | u  | nrestricted  |    | Restricted |    | Combined   | ı  | Unrestricted  |    | Restricted  | Combined |             | Unrestricted |               | Restricted |            |    | Combined   |
| REVENUES                                             | N  | on-Basic Aid |    | 3.25%      |    |            | N  | Non-Basic Aid |    | 3.25%       |          |             | N            | Ion-Basic Aid |            | 3.25%      |    |            |
| LCFF Source (8010-8099)                              | \$ | 31,513,393   | \$ | 966,876    | \$ | 32,480,269 | \$ | 32,382,948    | \$ | 966,876     | \$       | 33,349,824  | \$           | 32,778,071    | \$         | 966,876    | \$ | 33,744,947 |
| Federal Revenues (8100-8299)                         | \$ | -            | \$ | 2,696,271  | \$ | 2,696,271  | \$ | -             | \$ | 899,728     | \$       | 899,728     | \$           | -             | \$         | 899,728    | \$ | 899,728    |
| Other State Revenues (8300-8599)                     | \$ | 697,160      | \$ | 3,878,544  | \$ | 4,575,704  | \$ | 697,160       | \$ | 1,685,460   | \$       | 2,382,620   | \$           | 697,160       | \$         | 1,882,581  | \$ | 2,579,742  |
| Other Local Revenues                                 | \$ | 199,810      | \$ | 3,284,062  | \$ | 3,483,872  | \$ | 207,183       | \$ | 3,132,313   | \$       | 3,339,496   | \$           | 213,191       | \$         | 3,132,313  | \$ | 3,345,504  |
| Transfers In                                         | \$ | 65,000       | \$ | -          | \$ | 65,000     | \$ | 65,000        | \$ | -           | \$       | 65,000      | \$           | 65,000        | \$         | -          | \$ | 65,000     |
| Contributions                                        | \$ | (5,311,118)  | \$ | 5,311,118  | \$ | -          | \$ | (5,386,189)   | \$ | 5,386,189   | \$       | -           | \$           | (5,462,621)   | \$         | 5,462,621  | \$ | -          |
|                                                      | \$ | 27,164,246   | \$ | 16,136,870 | \$ | 43,301,116 | \$ | 27,966,103    | \$ | 12,070,565  | \$       | 40,036,668  | \$           | 28,290,802    | \$         | 12,344,118 | \$ | 40,634,920 |
|                                                      |    |              |    |            |    |            |    |               |    |             |          |             |              |               |            |            |    |            |
| EXPENDITURES                                         |    |              |    |            |    |            |    |               |    |             |          |             |              |               |            |            |    |            |
| Certificated Salaries                                | \$ | 15,950,986   | \$ | 3,774,739  | \$ | 19,725,725 | \$ | 16,068,598    | \$ | 3,510,300   | \$       | 19,578,897  | \$           | 16,309,627    | \$         | 2,907,587  | \$ | 19,217,213 |
| Classified Salaries                                  | \$ | 2,961,497    | \$ | 2,994,748  | \$ | 5,956,245  | \$ | 3,056,950     | \$ | 2,147,096   | \$       | 5,204,046   | \$           | 3,102,804     | \$         | 1,883,671  | \$ | 4,986,476  |
| Employee Benefits                                    | \$ | 5,594,165    | \$ | 4,124,149  | \$ | 9,718,314  | \$ | 6,169,010     | \$ | 3,478,646   | \$       | 9,647,655   | \$           | 6,222,304     | \$         | 3,387,699  | \$ | 9,610,004  |
| Books and Supplies                                   | \$ | 1,262,467    | \$ | 991,600    | \$ | 2,254,067  | \$ |               | \$ | 407,315     | \$       | 1,260,131   | \$           | 877,548       | \$         | 332,729    | \$ | 1,210,277  |
| Services, Other Operating Expenses                   | \$ | 2,469,584    | \$ | 3,976,368  | \$ | 6,445,952  | \$ | 2,560,712     | \$ | 4,009,440   | \$       | 6,570,152   | \$           | 2,634,972     | \$         | 3,780,863  | \$ | 6,415,835  |
| Capital Outlay                                       | \$ | -            | \$ | -          | \$ | -          | \$ | -             | \$ | -           | \$       | -           | \$           | -             | \$         | -          | \$ | -          |
| Other Outgo (Cafeteria - Fund 13)                    | \$ | -            | \$ | -          | \$ | -          | \$ | -             | \$ | -           | \$       | -           | \$           | -             | \$         | -          | \$ | -          |
| Direct Support/Indirect Costs                        | \$ | -            | \$ | -          | \$ | -          | \$ | -             | \$ | -           | \$       | -           | \$           | -             | \$         | -          | \$ | -          |
|                                                      | \$ | 28,238,699   | \$ | 15,861,604 | \$ | 44,100,303 | \$ | 28,708,085    | \$ | 13,552,797  | \$       | 42,260,882  | \$           | 29,147,255    | \$         | 12,292,550 | \$ | 41,439,805 |
| CHANGE IN FUND BALANCE                               | \$ | (1,074,453)  | \$ | 275,266    | \$ | (799,187)  | \$ | (741,982)     | \$ | (1,482,231) | \$       | (2,224,214) | \$           | (856,453)     | \$         | 51,568     | \$ | (804,885)  |
| FUND BALANCE, RESERVES                               |    |              |    |            |    |            |    |               |    |             |          |             |              |               |            |            |    |            |
| Beginning Balance, July 1                            | \$ | 5,690,151    | Ś  | 1.366.972  | Ś  | 7.057.123  | Ś  | 4.615.698     | Ś  | 1.642.238   | Ś        | 6.257.936   | Ś            | 3,873,715     | Ś          | 160.006    | Ś  | 4.033.722  |
| Audit/Restatement Adjustments                        |    | 0,000,000    | Ť  | _,,        | Ť  | ,,00,,120  | Ť  | 1,020,030     | Ÿ  | 2,0 12,200  | Ť        | 0,207,500   | Ť            | 0,0,0,,10     | _          | 100,000    | Ť  | 1,000,122  |
| General Fund Balance, June 30                        | Ś  | 4.615.698    | Ś  | 1,642,238  | Ś  | 6,257,936  | Ś  | 3,873,715     | Ś  | 160.006     | Ś        | 4,033,722   | Ś            | 3,017,262     | Ś          | 211,575    | \$ | 3,228,837  |
| Fund 17 Balance                                      | _  | ,,           | Ė  | ,,         | \$ | 1,724,899  | Ė  | -,,           | Ť  | ,           | \$       |             | Ė            |               | Ť          |            | \$ |            |
| Reserves - Unrestricted General Fund                 |    |              |    |            |    |            |    |               |    |             | Ė        | <u> </u>    |              |               |            |            | Ė  |            |
| Ending Fund Balance as % of Current Year             |    |              |    |            |    | 10.39%     |    |               |    |             |          | 9.08%       |              |               |            |            |    | 7.20%      |
| Expenditures                                         |    |              |    |            |    |            |    |               |    |             |          |             |              |               |            |            |    |            |
| Reserves - Unrestricted General Fund plus            |    |              |    |            |    | 14.30%     |    |               |    |             |          | 13.11%      |              |               |            |            |    | 11.27%     |
| Reserves - Unrestricted General Fund plus<br>Fund 17 |    |              |    |            |    | 14.30%     |    |               |    |             |          | 13.11%      |              |               |            |            |    |            |