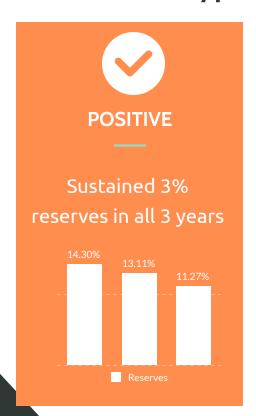

# General Fund Multi-Year Projection 3-Year Average ADA in Effect

|                                           |               | Current        |               |                | Year 2         |                | Year 3         |              |               |  |
|-------------------------------------------|---------------|----------------|---------------|----------------|----------------|----------------|----------------|--------------|---------------|--|
|                                           |               | 2021-22        |               |                | 2022-23        |                |                | 2023-24      |               |  |
|                                           | Unrestricted  | Restricted     | Combined      | Unrestricted   | Restricted     | Combined       | Unrestricted   | Restricted   | Combined      |  |
| REVENUES                                  | Non-Basic Aid |                |               | Non-Basic Aid  |                |                | Non-Basic Aid  |              |               |  |
| LCFF Source (8010-8099)                   | \$ 31,513,393 | \$ 966,876     | \$ 32,480,269 | \$ 32,382,948  | \$ 966,876     | \$ 33,349,824  | \$ 32,778,071  | \$ 966,876   | \$ 33,744,947 |  |
| Federal Revenues (8100-8299)              | \$ -          | \$ 2,696,271   | \$ 2,696,271  | \$ -           | \$ 899,728     | \$ 899,728     | \$ -           | \$ 899,728   | \$ 899,728    |  |
| Other State Revenues (8300-8599)          | \$ 697,160    | \$ 3,878,544   | \$ 4,575,704  | \$ 697,160     | \$ 1,685,460   | \$ 2,382,620   | \$ 697,160     | \$ 1,882,581 | \$ 2,579,742  |  |
| Other Local Revenues                      | \$ 199,810    | \$ 3,284,062   | \$ 3,483,872  | \$ 207,183     | \$ 3,132,313   | \$ 3,339,496   | \$ 213,191     | \$ 3,132,313 | \$ 3,345,504  |  |
| Transfers In                              | \$ 65,000     | \$ -           | \$ 65,000     | \$ 65,000      | \$ -           | \$ 65,000      | \$ 65,000      | \$ -         | \$ 65,000     |  |
| Contributions                             | \$ (5,311,118 | ) \$ 5,311,118 | \$ -          | \$ (5,386,189) | \$ 5,386,189   | \$ -           | \$ (5,462,621) | \$ 5,462,621 | \$ -          |  |
|                                           | \$ 27,164,246 | \$16,136,870   | \$43,301,116  | \$ 27,966,103  | \$12,070,565   | \$40,036,668   | \$ 28,290,802  | \$12,344,118 | \$40,634,920  |  |
|                                           |               |                |               |                |                |                |                |              |               |  |
| EXPENDITURES                              |               |                |               |                |                |                |                |              |               |  |
| Certificated Salaries                     | \$ 15,950,986 | . , ,          |               |                | \$ 3,510,300   | \$ 19,578,897  | \$ 16,309,627  | \$ 2,907,587 | \$ 19,217,213 |  |
| Classified Salaries                       | \$ 2,961,497  | . , ,          | \$ 5,956,245  |                | \$ 2,147,096   | \$ 5,204,046   | \$ 3,102,804   | \$ 1,883,671 | \$ 4,986,476  |  |
| Employee Benefits                         | \$ 5,594,165  | \$ 4,124,149   | \$ 9,718,314  | \$ 6,169,010   | \$ 3,478,646   | \$ 9,647,655   |                | \$ 3,387,699 | \$ 9,610,004  |  |
| Books and Supplies                        | \$ 1,262,467  |                | \$ 2,254,067  | \$ 852,816     | \$ 407,315     | \$ 1,260,131   |                | \$ 332,729   | \$ 1,210,277  |  |
| Services, Other Operating Expenses        | \$ 2,469,584  |                | \$ 6,445,952  |                | \$ 4,009,440   | \$ 6,570,152   |                | \$ 3,780,863 | \$ 6,415,835  |  |
| Capital Outlay                            | \$ -          | \$ -           | \$ -          | \$ -           | \$ -           | \$ -           | \$ -           | \$ -         | \$ -          |  |
| Other Outgo (Cafeteria - Fund 13)         | \$ -          | \$ -           | \$ -          | \$ -           | \$ -           | \$ -           | \$ -           | \$ -         | \$ -          |  |
| Direct Support/Indirect Costs             | \$ -          | \$ -           | \$ -          | \$ -           | \$ -           | \$ -           | \$ -           | \$ -         | \$ -          |  |
|                                           | \$ 28,238,699 |                | \$44,100,303  | \$ 28,708,085  | \$13,552,797   | \$42,260,882   | \$ 29,147,255  | \$12,292,550 | \$41,439,805  |  |
| CHANGE IN FUND BALANCE                    | \$ (1,074,453 | ) \$ 275,266   | \$ (799,187)  | \$ (741,982)   | \$ (1,482,231) | \$ (2,224,214) | \$ (856,453)   | \$ 51,568    | \$ (804,885)  |  |
| FUND BALANCE, RESERVES                    |               |                |               |                |                |                |                |              |               |  |
| Beginning Balance, July 1                 | \$ 5,690,151  | \$ 1,366,972   | \$ 7,057,123  | \$ 4,615,698   | \$ 1,642,238   | \$ 6,257,936   | \$ 3,873,715   | \$ 160,006   | \$ 4,033,722  |  |
| Audit/Restatement Adjustments             |               |                |               |                |                |                |                |              |               |  |
| General Fund Balance, June 30             | \$ 4,615,698  | \$ 1,642,238   | \$ 6,257,936  | \$ 3,873,715   | \$ 160,006     | \$ 4,033,722   | \$ 3,017,262   | \$ 211,575   | \$ 3,228,837  |  |
| Fund 17 Balance                           |               |                | \$ 1,724,899  |                |                | \$ 1,703,021   |                |              | \$ 1,687,409  |  |
| Reserves - Unrestricted General Fund      |               |                |               |                |                |                |                |              |               |  |
| Ending Fund Balance as % of Current Year  |               |                | 10.39%        |                |                | 9.08%          |                |              | 7.20%         |  |
| Expenditures                              |               |                |               |                |                |                |                |              |               |  |
| Reserves - Unrestricted General Fund plus |               |                | 14.30%        |                |                | 13.11%         |                |              | 11.27%        |  |
| Fund 17                                   |               |                | 2-110073      |                |                | 25,227,3       |                |              | 22.2773       |  |
| First Interim                             |               |                | 17.43%        |                |                | 16.79%         |                |              | 15.90%        |  |
| Original Budget                           |               |                | 17.40%        |                |                | 18.20%         |                |              | 18.33%        |  |

Illustrated below is the official Multi-Year Projections for the 2021-22 Second Interim Budget using the 3-Year ADA Average for the out-years projection.

|                                                      |    |              |    | Current    |    |            |    |               |    | Year 3      |          |             |              |               |            | Year 4     |    |            |
|------------------------------------------------------|----|--------------|----|------------|----|------------|----|---------------|----|-------------|----------|-------------|--------------|---------------|------------|------------|----|------------|
| 1                                                    |    |              |    | 2021-22    |    |            | -  |               |    | 2022-23     |          |             |              |               |            | 2023-24    |    |            |
|                                                      | u  | nrestricted  |    | Restricted |    | Combined   | ı  | Unrestricted  |    | Restricted  | Combined |             | Unrestricted |               | Restricted |            |    | Combined   |
| REVENUES                                             | N  | on-Basic Aid |    | 3.25%      |    |            | N  | Non-Basic Aid |    | 3.25%       |          |             | N            | Ion-Basic Aid |            | 3.25%      |    |            |
| LCFF Source (8010-8099)                              | \$ | 31,513,393   | \$ | 966,876    | \$ | 32,480,269 | \$ | 32,382,948    | \$ | 966,876     | \$       | 33,349,824  | \$           | 32,778,071    | \$         | 966,876    | \$ | 33,744,947 |
| Federal Revenues (8100-8299)                         | \$ | -            | \$ | 2,696,271  | \$ | 2,696,271  | \$ | -             | \$ | 899,728     | \$       | 899,728     | \$           | -             | \$         | 899,728    | \$ | 899,728    |
| Other State Revenues (8300-8599)                     | \$ | 697,160      | \$ | 3,878,544  | \$ | 4,575,704  | \$ | 697,160       | \$ | 1,685,460   | \$       | 2,382,620   | \$           | 697,160       | \$         | 1,882,581  | \$ | 2,579,742  |
| Other Local Revenues                                 | \$ | 199,810      | \$ | 3,284,062  | \$ | 3,483,872  | \$ | 207,183       | \$ | 3,132,313   | \$       | 3,339,496   | \$           | 213,191       | \$         | 3,132,313  | \$ | 3,345,504  |
| Transfers In                                         | \$ | 65,000       | \$ | -          | \$ | 65,000     | \$ | 65,000        | \$ | -           | \$       | 65,000      | \$           | 65,000        | \$         | -          | \$ | 65,000     |
| Contributions                                        | \$ | (5,311,118)  | \$ | 5,311,118  | \$ | -          | \$ | (5,386,189)   | \$ | 5,386,189   | \$       | -           | \$           | (5,462,621)   | \$         | 5,462,621  | \$ | -          |
|                                                      | \$ | 27,164,246   | \$ | 16,136,870 | \$ | 43,301,116 | \$ | 27,966,103    | \$ | 12,070,565  | \$       | 40,036,668  | \$           | 28,290,802    | \$         | 12,344,118 | \$ | 40,634,920 |
|                                                      |    |              |    |            |    |            |    |               |    |             |          |             |              |               |            |            |    |            |
| EXPENDITURES                                         |    |              |    |            |    |            |    |               |    |             |          |             |              |               |            |            |    |            |
| Certificated Salaries                                | \$ | 15,950,986   | \$ | 3,774,739  | \$ | 19,725,725 | \$ | 16,068,598    | \$ | 3,510,300   | \$       | 19,578,897  | \$           | 16,309,627    | \$         | 2,907,587  | \$ | 19,217,213 |
| Classified Salaries                                  | \$ | 2,961,497    | \$ | 2,994,748  | \$ | 5,956,245  | \$ | 3,056,950     | \$ | 2,147,096   | \$       | 5,204,046   | \$           | 3,102,804     | \$         | 1,883,671  | \$ | 4,986,476  |
| Employee Benefits                                    | \$ | 5,594,165    | \$ | 4,124,149  | \$ | 9,718,314  | \$ | 6,169,010     | \$ | 3,478,646   | \$       | 9,647,655   | \$           | 6,222,304     | \$         | 3,387,699  | \$ | 9,610,004  |
| Books and Supplies                                   | \$ | 1,262,467    | \$ | 991,600    | \$ | 2,254,067  | \$ |               | \$ | 407,315     | \$       | 1,260,131   | \$           | 877,548       | \$         | 332,729    | \$ | 1,210,277  |
| Services, Other Operating Expenses                   | \$ | 2,469,584    | \$ | 3,976,368  | \$ | 6,445,952  | \$ | 2,560,712     | \$ | 4,009,440   | \$       | 6,570,152   | \$           | 2,634,972     | \$         | 3,780,863  | \$ | 6,415,835  |
| Capital Outlay                                       | \$ | -            | \$ | -          | \$ | -          | \$ | -             | \$ | -           | \$       | -           | \$           | -             | \$         | -          | \$ | -          |
| Other Outgo (Cafeteria - Fund 13)                    | \$ | -            | \$ | -          | \$ | -          | \$ | -             | \$ | -           | \$       | -           | \$           | -             | \$         | -          | \$ | -          |
| Direct Support/Indirect Costs                        | \$ | -            | \$ | -          | \$ | -          | \$ | -             | \$ | -           | \$       | -           | \$           | -             | \$         | -          | \$ | -          |
|                                                      | \$ | 28,238,699   | \$ | 15,861,604 | \$ | 44,100,303 | \$ | 28,708,085    | \$ | 13,552,797  | \$       | 42,260,882  | \$           | 29,147,255    | \$         | 12,292,550 | \$ | 41,439,805 |
| CHANGE IN FUND BALANCE                               | \$ | (1,074,453)  | \$ | 275,266    | \$ | (799,187)  | \$ | (741,982)     | \$ | (1,482,231) | \$       | (2,224,214) | \$           | (856,453)     | \$         | 51,568     | \$ | (804,885)  |
| FUND BALANCE, RESERVES                               |    |              |    |            |    |            |    |               |    |             |          |             |              |               |            |            |    |            |
| Beginning Balance, July 1                            | \$ | 5,690,151    | Ś  | 1.366.972  | Ś  | 7.057.123  | Ś  | 4.615.698     | Ś  | 1.642.238   | Ś        | 6.257.936   | Ś            | 3,873,715     | Ś          | 160.006    | Ś  | 4.033.722  |
| Audit/Restatement Adjustments                        |    | 0,000,000    | Ť  | _,,        | Ť  | ,,00,,120  | Ť  | 1,020,030     | Ÿ  | 2,0 12,200  | Ť        | 0,207,500   | Ť            | 0,0,0,,10     | _          | 100,000    | Ť  | 1,000,122  |
| General Fund Balance, June 30                        | Ś  | 4.615.698    | Ś  | 1,642,238  | Ś  | 6,257,936  | Ś  | 3,873,715     | Ś  | 160.006     | Ś        | 4,033,722   | Ś            | 3,017,262     | Ś          | 211,575    | \$ | 3,228,837  |
| Fund 17 Balance                                      | _  | ,,           | Ė  | ,,         | \$ | 1,724,899  | Ė  | -,,           | Ť  | ,           | \$       |             | Ė            |               | Ť          |            | \$ |            |
| Reserves - Unrestricted General Fund                 |    |              |    |            |    |            |    |               |    |             | Ė        | <u> </u>    |              |               |            |            | Ė  |            |
| Ending Fund Balance as % of Current Year             |    |              |    |            |    | 10.39%     |    |               |    |             |          | 9.08%       |              |               |            |            |    | 7.20%      |
| Expenditures                                         |    |              |    |            |    |            |    |               |    |             |          |             |              |               |            |            |    |            |
| Reserves - Unrestricted General Fund plus            |    |              |    |            |    | 14.30%     |    |               |    |             |          | 13.11%      |              |               |            |            |    | 11.27%     |
| Reserves - Unrestricted General Fund plus<br>Fund 17 |    |              |    |            |    | 14.30%     |    |               |    |             |          | 13.11%      |              |               |            |            |    |            |